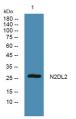

Immunogen Sequence

Western blot analysis of lysates from SW480 cells primary antibody was diluted at 1:1000, 4°C over night