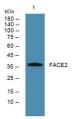

Immunogen Sequence

Western blot analysis of lysates from K562 cells primary antibody was diluted at 1:1000, 4°C over night