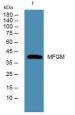

Immunogen Sequence

Western blot analysis of lysates from PC12 cells primary antibody was diluted at 1:1000, 4°C over night