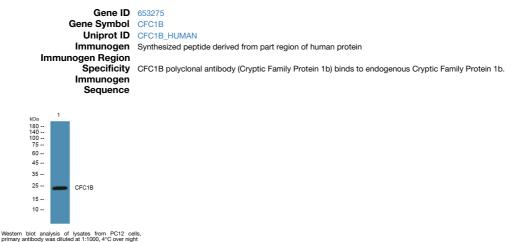

## **PRODUCT PROPERTIES**

Clonality Polyclonal Clone ID Concentration 1 mg/mL Conjugation Unconjugated Purification The antibody was affinity-purified from rabbit anti-serum by affinity-chromatography. Dilution Range WB 1:500-2000 ELISA 1:5000-20000 Formulation PBS, 50% Glycerol and 0.02% Sodium Azide. Isotype IgG Storage Instruction Store at-20°C for up to 1 year from the date of receipt, and avoid repeat freeze-thaw cycles.