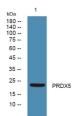

Western blot analysis of lysates from U2OS cells, primary antibody was diluted at 1:1000, 4°C over night