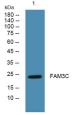

Immunogen Sequence

Western blot analysis of lysates from SH-SY5Y cells primary antibody was diluted at 1:1000, 4°C over night