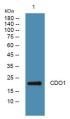

Immunogen Sequence

Western blot analysis of lysates from DU145 cells, primary antibody was diluted at 1:1000, 4°C over night