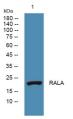

Western blot analysis of lysates from K562 cells primary antibody was diluted at 1:1000, 4°C over night