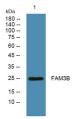

Immunogen Sequence

Western blot analysis of lysates from KB cells, primary antibody was diluted at 1:1000, 4°C over night