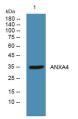

Immunogen Sequence

Western blot analysis of lysates from U2OS cells, primary antibody was diluted at 1:1000, 4°C over night