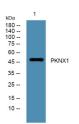

Western blot analysis of lysates from SH-SY5Y cells, primary antibody was diluted at 1:1000, 4°C over night