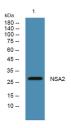

Nsa2 Homolog.

Immunogen Sequence

Western blot analysis of lysates from DU145 cells primary antibody was diluted at 1:1000, 4°C over night