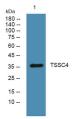

Immunogen Sequence

Western blot analysis of lysates from PC12 cells primary antibody was diluted at 1:1000, 4°C over night