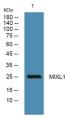

90-170.

Immunogen Sequence

Western blot analysis of lysates from PC12 cells, primary antibody was diluted at 1:1000, 4°C over night