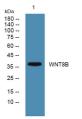

Immunogen Sequence

Western blot analysis of lysates from HCT116 cells, primary antibody was diluted at 1:1000, 4°C over night