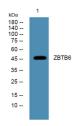

Domain-Containing Protein 6.

Immunogen Sequence

Western blot analysis of lysates from K562 cells primary antibody was diluted at 1:1000, 4°C over night