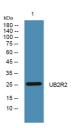

Immunogen Sequence

Western blot analysis of lysates from SW480 cells primary antibody was diluted at 1:1000, 4°C over night