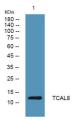

Immunogen Sequence

Western blot analysis of lysates from KB cells, primary antibody was diluted at 1:1000, 4°C over night