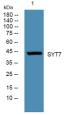

Western blot analysis of lysates from KB cells, primary antibody was diluted at 1:1000, 4°C over night