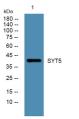

Immunogen Sequence

Western blot analysis of lysates from PC12 cells primary antibody was diluted at 1:1000, 4°C over night