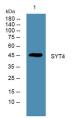

Immunogen Sequence

Western blot analysis of lysates from DU145 cells, primary antibody was diluted at 1:1000, 4°C over night