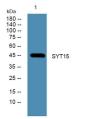

Immunogen Sequence

Western blot analysis of lysates from SH-SY5Y cells primary antibody was diluted at 1:1000, 4°C over night