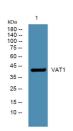

Protein Vat-1 Homolog.

Immunogen Sequence

Western blot analysis of lysates from K562 cells primary antibody was diluted at 1:1000, 4°C over night