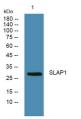

Immunogen Sequence

Western blot analysis of lysates from K562 cells primary antibody was diluted at 1:1000, 4°C over night