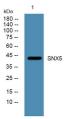

Immunogen Sequence

Western blot analysis of lysates from DU145 cells, primary antibody was diluted at 1:1000, 4°C over night