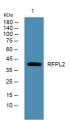

100-180.

Immunogen Sequence

Western blot analysis of lysates from DU145 cells, primary antibody was diluted at 1:1000, 4°C over night