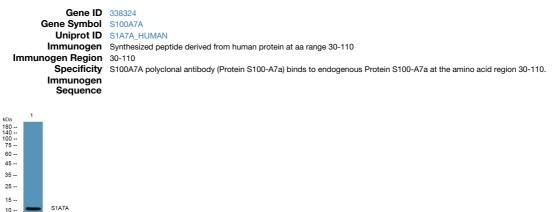

## **TARGET INFORMATION**

Western blot analysis of lysates from DU145 cells, primary antibody was diluted at 1:1000, 4°C over night

10 ---

This product is suitable for in-vitro studies under the RESEARCH USE ONLY [RUO] licence. This product must not be used as for diagnostic or other medical purposes. St John's Laboratory Ltd, Knowledge Dock Business Centre, University Way, London, E16 2RD | Tel: 0208 223 3081