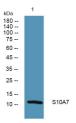

Sequence

Western blot analysis of lysates from U2OS cells, primary antibody was diluted at 1:1000, 4°C over night