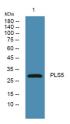

Immunogen Sequence

Western blot analysis of lysates from SW480 cells, primary antibody was diluted at 1:1000, 4°C over night