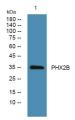

2b at the amino acid region 140-220.

Immunogen Sequence

Western blot analysis of lysates from KB cells, primary antibody was diluted at 1:1000, 4°C over night