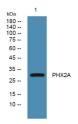

2a at the amino acid region 210-290.

Immunogen Sequence

Western blot analysis of lysates from PC12 cells primary antibody was diluted at 1:1000, 4°C over night