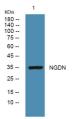

Immunogen Sequence

Western blot analysis of lysates from U2OS cells, primary antibody was diluted at 1:1000, 4°C over night