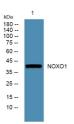

Immunogen Sequence

Western blot analysis of lysates from K562 cells, primary antibody was diluted at 1:1000, 4°C over night