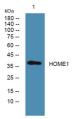

Western blot analysis of lysates from K562 cells primary antibody was diluted at 1:1000, 4°C over night