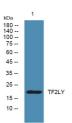

Western blot analysis of lysates from A431 cells primary antibody was diluted at 1:1000, 4°C over night