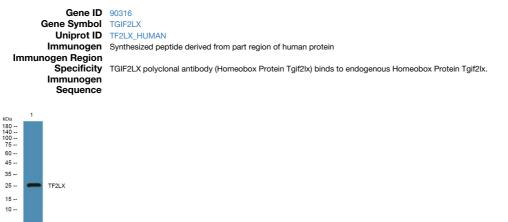

## **TARGET INFORMATION**

Western blot analysis of lysates from SH-SY5Y cells, primary antibody was diluted at 1:1000, 4°C over night

This product is suitable for in-vitro studies under the RESEARCH USE ONLY [RUO] licence. This product must not be used as for diagnostic or other medical purposes. St John's Laboratory Ltd, Knowledge Dock Business Centre, University Way, London, E16 2RD | Tel: 0208 223 3081