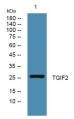

Western blot analysis of lysates from SH-SY5Y cells, primary antibody was diluted at 1:1000, 4°C over night