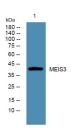

Western blot analysis of lysates from HCT116 cells, primary antibody was diluted at 1:1000, 4°C over night