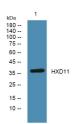

Western blot analysis of lysates from DU145 cells, primary antibody was diluted at 1:1000, 4°C over night