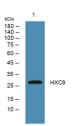

Western blot analysis of lysates from SH-SY5Y cells, primary antibody was diluted at 1:1000, 4°C over night