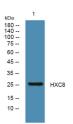

Western blot analysis of lysates from K562 cells primary antibody was diluted at 1:1000, 4°C over night