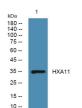

Western blot analysis of lysates from Jarkat cells primary antibody was diluted at 1:1000, 4°C over night