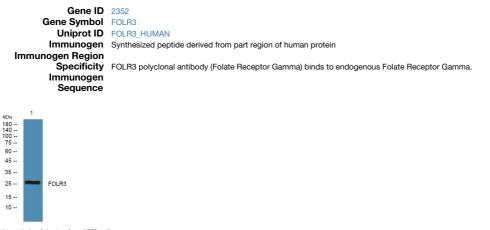

## **TARGET INFORMATION**

Western blot analysis of lysates from K562 cells primary antibody was diluted at 1:1000, 4°C over night

This product is suitable for in-vitro studies under the RESEARCH USE ONLY [RUO] licence. This product must not be used as for diagnostic or other medical purposes. St John's Laboratory Ltd, Knowledge Dock Business Centre, University Way, London, E16 2RD | Tel: 0208 223 3081