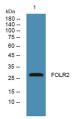

Immunogen Sequence

Western blot analysis of lysates from SH-SY5Y cells, primary antibody was diluted at 1:1000, 4°C over night