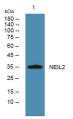

Immunogen Sequence

Western blot analysis of lysates from DU145 cells, primary antibody was diluted at 1:1000, 4°C over night