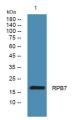

Polymerase li Subunit Rpb7) binds to endogenous Dna-Directed Rna

Immunogen Sequence

Western blot analysis of lysates from KB cells, primary antibody was diluted at 1:1000, 4°C over night