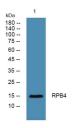

Polymerase li Subunit Rpb4.

Immunogen Sequence

Western blot analysis of lysates from Jarkat cells primary antibody was diluted at 1:1000, 4°C over night