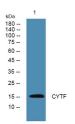

Western blot analysis of lysates from PC12 cells primary antibody was diluted at 1:1000, 4°C over night