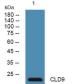

10 --

Western blot analysis of lysates from K562 cells primary antibody was diluted at 1:1000, 4°C over night