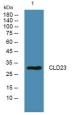

Immunogen Sequence

Western blot analysis of lysates from PC12 cells primary antibody was diluted at 1:1000, 4°C over night